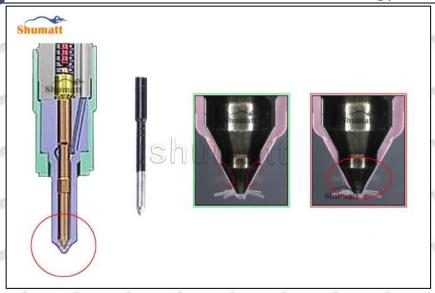

#### 2.2. G3S128 Injector Nozzle Inspection.

(1) Check whether there is deformation, cracking, thread damage, quenching, leakage and rust in the guide sleeve, spring, gasket and tight cap of the nozzle. The tight cap of the nozzle must be replaced after being disassembled for more than 5 times, as shown in the following.

Mob/Whatsapp: +86 13410541523 Tel: +8675523215133
Email: ruby@shumatt.com Website: www.shumatt.com

- (2) Replace the tight cap of the nozzle and the copper gasket of the injector nozzle
- (3) Check whether the gap between the nozzle needle and the nozzle shell is within the standard range and whether it reaches the standard for use
- All parts should be examined for wear under a microscope at least 20 times larger
- A Nozzle tight cap deformation, cracking, thread damage, quenching, leakage, will lead to black smoke vehicle cap, fuel injector damage.
- ▲ Injector opening pressure greater than or less than the specified range may cause injector damage.
- Failure to replace wearing parts in time during maintenance may lead to fuel injector damage.