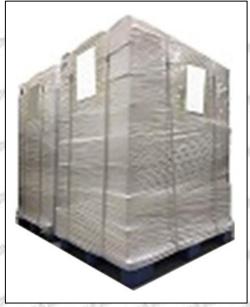

Pallet Shipping: Use fumigation free and recycling trays that meet export requirements, and use white wrapping protective film to wrap and bind with cable ties for the outside, such as picture No. 4, Also, the products can be packaged according to customers' requirements.

Website: www.shumatt.com

Pic No.4

Pallet Shipping: Use pallet that meet export requirements, and use white wrapping protective film to wrap and bind with cable ties