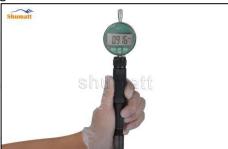

#### 2.6. G3S128 Injector Nozzle List of Tools Used During Measurement and Installation

| Image       | shunge                                                                                           |                                                                                                                                                                                                                                                                                                                                                                                                                                                                                                                                                                                                                                                                                                                                                                                                                                                                                                                                                                                                                                                                                                                                                                                                                                                                                                                                                                                                                                                                                                                                                                                                                                                                                                                                                                                                                                                                                                                                                                                                                                                                                                                                | shumatt                                         |
|-------------|--------------------------------------------------------------------------------------------------|--------------------------------------------------------------------------------------------------------------------------------------------------------------------------------------------------------------------------------------------------------------------------------------------------------------------------------------------------------------------------------------------------------------------------------------------------------------------------------------------------------------------------------------------------------------------------------------------------------------------------------------------------------------------------------------------------------------------------------------------------------------------------------------------------------------------------------------------------------------------------------------------------------------------------------------------------------------------------------------------------------------------------------------------------------------------------------------------------------------------------------------------------------------------------------------------------------------------------------------------------------------------------------------------------------------------------------------------------------------------------------------------------------------------------------------------------------------------------------------------------------------------------------------------------------------------------------------------------------------------------------------------------------------------------------------------------------------------------------------------------------------------------------------------------------------------------------------------------------------------------------------------------------------------------------------------------------------------------------------------------------------------------------------------------------------------------------------------------------------------------------|-------------------------------------------------|
| SKU         | CRT084                                                                                           | CRT220                                                                                                                                                                                                                                                                                                                                                                                                                                                                                                                                                                                                                                                                                                                                                                                                                                                                                                                                                                                                                                                                                                                                                                                                                                                                                                                                                                                                                                                                                                                                                                                                                                                                                                                                                                                                                                                                                                                                                                                                                                                                                                                         | CRT079                                          |
| Description | Torque wrench: 19-110nm 1/2 It is used to control tightening force and angle during installation | Fuel injector stroke measuring tool: is used to measure buffer stroke of fuel injector, armature stroke and remaining air gap                                                                                                                                                                                                                                                                                                                                                                                                                                                                                                                                                                                                                                                                                                                                                                                                                                                                                                                                                                                                                                                                                                                                                                                                                                                                                                                                                                                                                                                                                                                                                                                                                                                                                                                                                                                                                                                                                                                                                                                                  | Micrometer: is used to measure gasket thickness |
| Image       |                                                                                                  | Named State of the | STATE STATE                                     |
| SKU         | The Title Title Title                                                                            | CRT281                                                                                                                                                                                                                                                                                                                                                                                                                                                                                                                                                                                                                                                                                                                                                                                                                                                                                                                                                                                                                                                                                                                                                                                                                                                                                                                                                                                                                                                                                                                                                                                                                                                                                                                                                                                                                                                                                                                                                                                                                                                                                                                         | TIME TIME TIME                                  |
| Description | Ultrasonic cleaning machine: is used for cleaning fuel injector and parts                        | Common rail injector test bench: check the injector working condition                                                                                                                                                                                                                                                                                                                                                                                                                                                                                                                                                                                                                                                                                                                                                                                                                                                                                                                                                                                                                                                                                                                                                                                                                                                                                                                                                                                                                                                                                                                                                                                                                                                                                                                                                                                                                                                                                                                                                                                                                                                          | SATURAL SATURAL SATURALS                        |