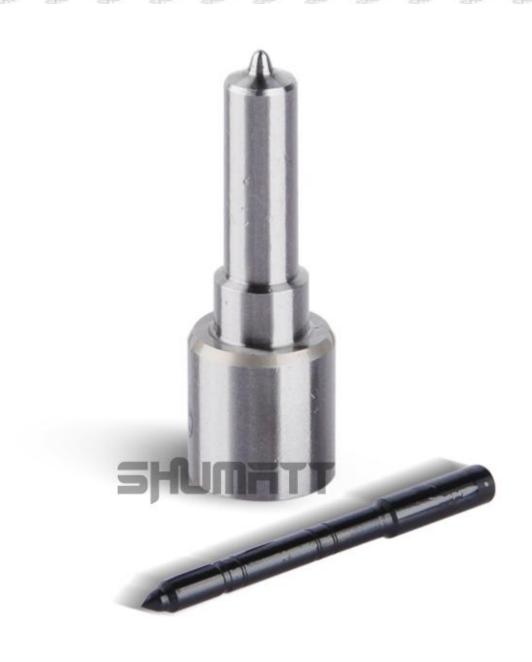

#### 1.1. G3S128 Injector Nozzle's Basic Information

| Title | Injector Nozzle G3S128 China<br>made new | Brand  |
|-------|------------------------------------------|--------|
| SKU1  | G1Z170000G3S128                          | XINGMA |

#### 1.2. G3S128 Injector Nozzle's Common Written Part Number

| Injector Nozzle Order Number | Injector Nozzle Engraved Number |
|------------------------------|---------------------------------|
| 293400-1270                  | G3S128                          |

#### 1.4. G3S128 Injector Nozzle's Specifications and Dimensions Parameters

**Injector Nozzle Size:** 6 cm\*1.5cm \*1.5 cm

Injector Nozzle Barrel Dimensions: 7 cm \*2 cm \*2 cm

Single Injector Nozzle Weight: 0.03kg