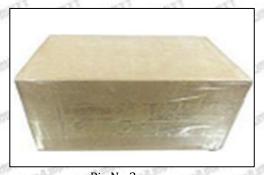

#### 3.7. G3S128 Injector Nozzle's Packing

**Domestic express packaging:** Usually wrapped in waterproof scotch tape, such as picture No.2.

International express packaging: Wrapped with waterproof yellow tape After wrapping the black protective film, such as picture No. 3.

A Minors are prohibited from using transparent tape, yellow tape, black wrapping protective film, and white wrapping protective film to avoid personal injury.

Pic No.2 Domestic express packaging: Wrapped by Transparent tape