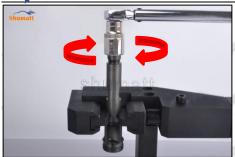

#### 2.6. G3S128 Injector Nozzle List of Tools Used During Measurement and Installation

| Image       | shunge                                                                                           |                                                                                                                                                                                                                                                                                                                                                                                                                                                                                                                                                                                                                                                                                                                                                                                                                                                                                                                                                                                                                                                                                                                                                                                                                                                                                                                                                                                                                                                                                                                                                                                                                                                                                                                                                                                                                                                                                                                                                                                                                                                                                                                                | shumatt                                         |
|-------------|--------------------------------------------------------------------------------------------------|--------------------------------------------------------------------------------------------------------------------------------------------------------------------------------------------------------------------------------------------------------------------------------------------------------------------------------------------------------------------------------------------------------------------------------------------------------------------------------------------------------------------------------------------------------------------------------------------------------------------------------------------------------------------------------------------------------------------------------------------------------------------------------------------------------------------------------------------------------------------------------------------------------------------------------------------------------------------------------------------------------------------------------------------------------------------------------------------------------------------------------------------------------------------------------------------------------------------------------------------------------------------------------------------------------------------------------------------------------------------------------------------------------------------------------------------------------------------------------------------------------------------------------------------------------------------------------------------------------------------------------------------------------------------------------------------------------------------------------------------------------------------------------------------------------------------------------------------------------------------------------------------------------------------------------------------------------------------------------------------------------------------------------------------------------------------------------------------------------------------------------|-------------------------------------------------|
| SKU         | CRT084                                                                                           | CRT220                                                                                                                                                                                                                                                                                                                                                                                                                                                                                                                                                                                                                                                                                                                                                                                                                                                                                                                                                                                                                                                                                                                                                                                                                                                                                                                                                                                                                                                                                                                                                                                                                                                                                                                                                                                                                                                                                                                                                                                                                                                                                                                         | CRT079                                          |
| Description | Torque wrench: 19-110nm 1/2 It is used to control tightening force and angle during installation | Fuel injector stroke measuring tool: is used to measure buffer stroke of fuel injector, armature stroke and remaining air gap                                                                                                                                                                                                                                                                                                                                                                                                                                                                                                                                                                                                                                                                                                                                                                                                                                                                                                                                                                                                                                                                                                                                                                                                                                                                                                                                                                                                                                                                                                                                                                                                                                                                                                                                                                                                                                                                                                                                                                                                  | Micrometer: is used to measure gasket thickness |
| Image       |                                                                                                  | Named State of the | STATE STATE                                     |
| SKU         | The Title Title Title                                                                            | CRT281                                                                                                                                                                                                                                                                                                                                                                                                                                                                                                                                                                                                                                                                                                                                                                                                                                                                                                                                                                                                                                                                                                                                                                                                                                                                                                                                                                                                                                                                                                                                                                                                                                                                                                                                                                                                                                                                                                                                                                                                                                                                                                                         | TIME TIME TIME                                  |
| Description | Ultrasonic cleaning machine: is used for cleaning fuel injector and parts                        | Common rail injector test bench: check the injector working condition                                                                                                                                                                                                                                                                                                                                                                                                                                                                                                                                                                                                                                                                                                                                                                                                                                                                                                                                                                                                                                                                                                                                                                                                                                                                                                                                                                                                                                                                                                                                                                                                                                                                                                                                                                                                                                                                                                                                                                                                                                                          | SATURAL SATURAL SATURALS                        |