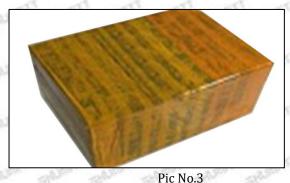

#### 3.7. G3S128 Injector Nozzle's Packing

**Domestic express packaging:** Usually wrapped in waterproof scotch tape, such as picture No.2.

International express packaging: Wrapped with waterproof yellow tape After wrapping the black protective film, such as picture No. 3.

International express packaging: Wrapped with yellow tape after wrapping black protective film

Mob/Whatsapp: +86 13410541523 Tel: +8675523215133 Email: ruby@shumatt.com

© 2022 Shenzhen Shumatt Technology Co., Ltd